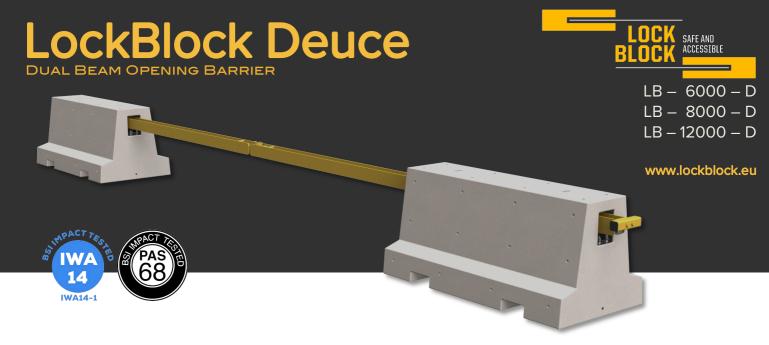

## **Dual Beam Opening Barrier System**

The LockBlock Deuce is a very high quality opening blockade. The barrier enables a sustainable and accessible road block on sites where safety is a high priority issue. The blockade is able to close down access roads hermetically while quick access in case of emergencies is guaranteed. The barrier system consists of two reinforced concrete blocks and matching extendable high performance steel beams. The running gear of each block ensures smooth and silent operation of the movable beams. To securely lock down the barriers' gateway, the system is equipped with a hardened steel lock with a metal key. The robust barrier stands out by simplicity and easy operation. The heavy set-up is immovable, uncrackable and easy-care. The blockades can be ordered in different standard sizes for roads widths from 6 up to 12 m but tailor-made solutions are possible to meet specific customer needs. The barriers are expandable with several accessories and camouflage options.

# LockBlock Deuce

LOCK SAFE AND ACCESSIBLE

LB-6000-D | LB-8000-D | LB-12000-D