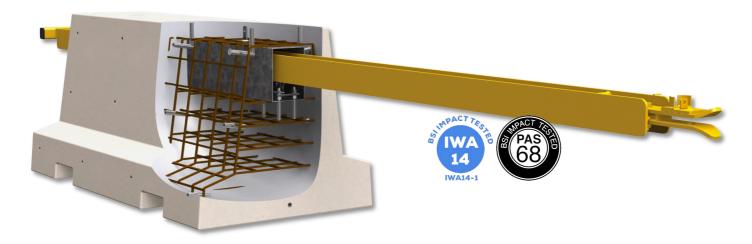

## **Dual Beam Opening Barrier System**

The LockBlock Deuce is a very high quality opening blockade. The barrier enables a sustainable and accessible road block on sites where safety is a high priority issue. The blockade is able to close down access roads hermetically while quick access in case of emergencies is guaranteed. The barrier system consists of two reinforced concrete blocks and matching extendable high performance steel beams. The running gear of each block ensures smooth and silent operation of the movable beams. To securely lock down the barriers' gateway, the system is equipped with a hardened steel lock with a metal key. The robust barrier stands out by simplicity and easy operation. The heavy set-up is immovable, uncrackable and easy-care. The blockades can be ordered in different standard sizes for roads widths from 6 up to 12 m but tailor-made solutions are possible to meet specific customer needs. The barriers are expandable with several accessories and camouflage options.

## **Certified Safety System**

The sound construction of all **LockBlock** barrier systems has been thoroughly tested and has proven its reliability in crash tests under extreme circumstances. All barrier systems meet the requirements of the international standards PAS68 and IWA14-1 and will be delivered with a performance certificate.